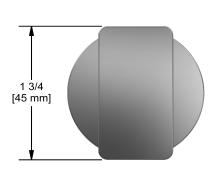

Robe hook **PX0** 



## **Description**

• 2 anchor points

## Available colors

• C : Chrome

• BN : Brushed Nickel (PVD)

• BK : Black









Sizes, models and finishes may differ from thoses presented.

## Warranty

This Riobel Inc. product you have purchased carries a Limited Lifetime Warranty on the chrome, PVD finish, blacks and all working parts and is guaranteed from the initial purchase date against all manufacturing defects. All other finishes, including plastic components, are guaranteed for one year. All electric and/or electronic parts are covered by a 5-year limited warranty. The warranty offered on our products will be honored only if the installation is performed by a certified master plumber.

## **Customer Care**

Phone (800) 777 - 9762 | Email: customercare@houseofrohl.com | Website: houseofrohl.com/support/contact-us