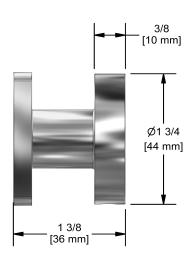

Robe hook **PX0** 



## **Description**

• 2 anchor points

## Available colors

• C : Chrome

• BN : Brushed Nickel (PVD)

• BK : Black









Sizes, models and finishes may differ from thoses presented.

## Warranty

This Riobel Inc. product you have purchased carries a Limited Lifetime Warranty on the chrome, PVD finish, blacks and all working parts and is guaranteed from the initial purchase date against all manufacturing defects. All other finishes, including plastic components, are guaranteed for one year. All electric and/or electronic parts are covered by a 5-year limited warranty. The warranty offered on our products will be honored only if the installation is performed by a certified master plumber.

## **Customer Care**

Phone (800) 777 - 9762 | Email: customercare@houseofrohl.com | Website: houseofrohl.com/support/contact-us